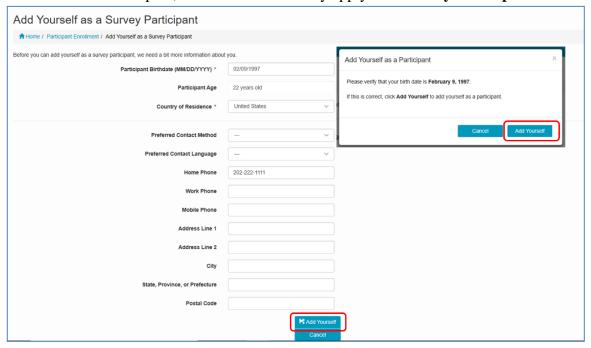

Figure 7. Adding a Participant

Alternatively, you can begin the process of transferring a Participant from one party to another. Speak to your study administrator if you have questions.

13. To enroll a Participant, fill in the fields as they apply to the **Study Participant**.

Figure 8. Adding Participants – Adding yourself as a Participant

Figure 9. Adding participants - Adding another person as a Participant