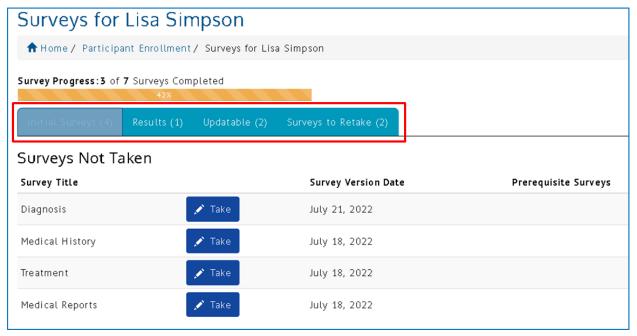

# 20. Updating and Retaking Surveys

Some surveys will be available to edit after submission and others will be set to a regular retake, or *longitudinal*, schedule. This supports the study of the disease over time. You may opt in for email reminders when retakes are due.

Figure 18. Participant Survey List

To update a survey, click on the **Updatable** tab and click the **Edit** button next to the survey. The survey will populate with the previous answers. Simply edit any information that has changed.