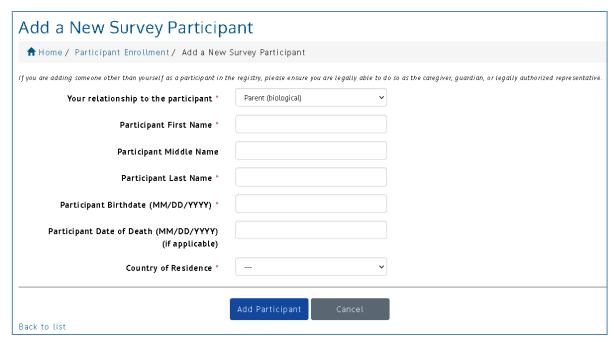

Figure 8. Adding Participants – Adding yourself as a Participant

Figure 9. Adding participants - Adding another person as a Participant