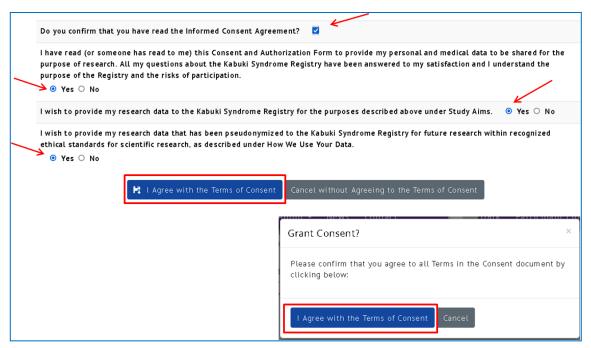

### 14. Grant Consent

Figure 10. Accessing the Consent

Note: You must agree to all terms outlined in the Consent Form.

Figure 11. Granting Consent

15. Access Surveys by clicking on **Take Surveys**.

Figure 12. Participant Dashboard