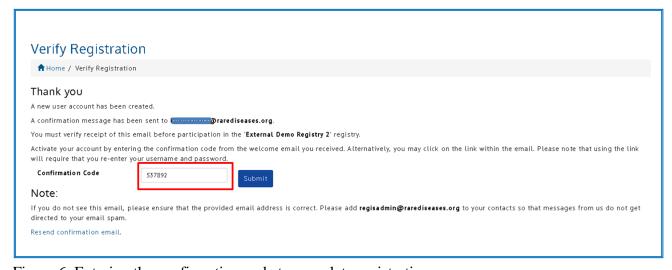

## 10. Verify Registration

Figure 5. Registration confirmation email

Note: If the confirmation email has not been received after a few minutes, click **Resend confirmation email** at the bottom of the page. Be sure to check spam folders for the email confirmation.

Figure 6. Entering the confirmation code to complete registration

- 11. Click on **Participant Enrollment**.
- 12. Select the appropriate Option. You can add yourself, or someone else. Note: the Study Participant is the person who has the condition or diagnosis.