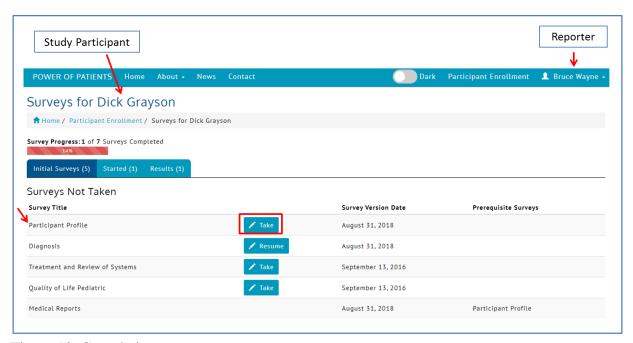

Figure 6. Entering the confirmation code to complete registration

- 11. Click on **Participant Enrollment**.
- 12. Select the appropriate Option. You can add yourself, or someone else. Note: the Study Participant is the person who has the condition or diagnosis.

Figure 7. Adding a Participant

Alternatively, you can begin the process of transferring a Participant from one party to another. Speak to your study administrator if you have questions.

13. To enroll a Participant, fill in the fields as they apply to the **Study Participant**.