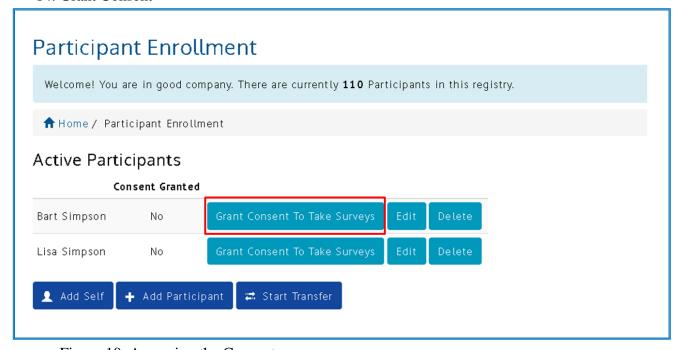

### 14. Grant Consent

Figure 10. Accessing the Consent

Note: You must agree to all terms outlined in the Consent Form.

Figure 11. Granting Consent

15. Access Surveys by clicking on **Take Surveys**.

Figure 12. Participant Dashboard