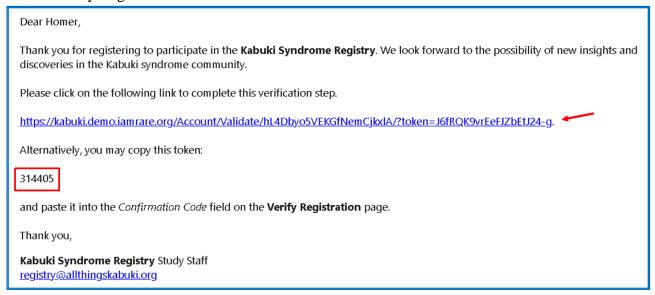

Figure 4. Creating an account – Completed Registration Form

- 9. A confirmation email will be sent to the email address that was provided during registration.
  - a. Confirm registration by copying the **Confirmation Token** from your email.
  - b. You can also confirm the email address by clicking the link in the email.

Figure 8. Adding Participants – Adding yourself as a Participant

Figure 9. Adding participants - Adding another person as a Participant