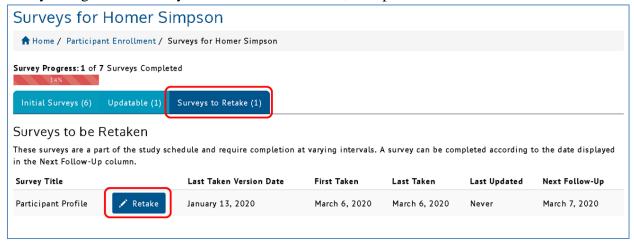

#### **TEMPLATE**

Figure 19. Accessing Updatable Surveys

To retake a survey, click on the **Surveys to Retake** tab and click the **Retake** button next to the survey. Longitudinal surveys will be blank each time, to capture fresh unbiased information.

Figure 20. Retaking Longitudinal Surveys