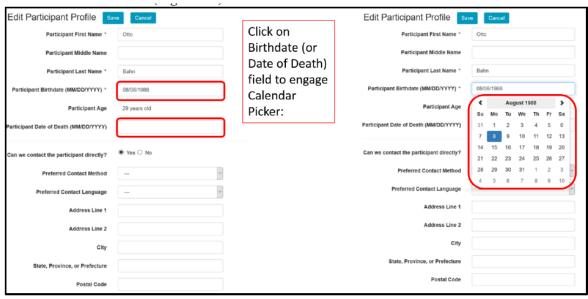

# 19. Using the Calendar Feature

The registry platform supports date entry via a calendar feature.

Figure 15. Date Field Displaying Calendar Widget

To use the calendar feature, click on the date field.

Figure 16. Using the Calendar Feature

To easily scroll through the calendar options, click on the header field. Clicking on the month will populate all the months. Clicking on the year will produce more years, etc. Use the left and right arrows to navigate to the desired time point.