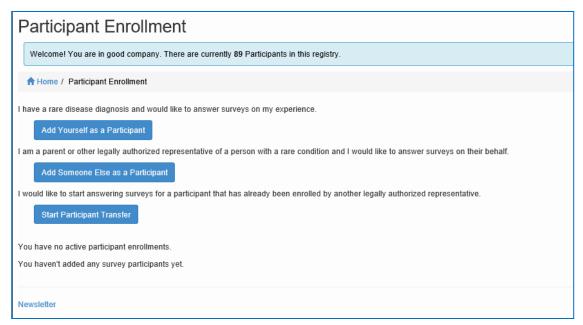

Figure 6. Entering the confirmation code to complete registration

- 11. Click on **Participant Enrollment**.
- 12. Select the appropriate Option. You can add yourself, or someone else. Note: the Study Participant is the person who has the condition or diagnosis.

Figure 7. Adding a Participant

Alternatively, you can begin the process of transferring a Participant from one party to another. Speak to your study administrator if you have questions.

13. To enroll a Participant, fill in the fields as they apply to the **Study Participant**.