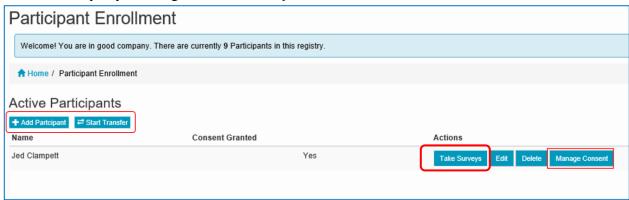

### 14. Grant Consent

Figure 10. Accessing the Consent

Note: You must agree to all terms outlined in the Consent Form.

Figure 11. Granting Consent

15. Access Surveys by clicking on **Take Surveys**.

Figure 12. Participant Dashboard

- 16. Complete the **surveys** applicable to the **Study Participant**. Click the **Take** button next to the **Survey Title** to open the survey.
  - a. NOTE: The Reporter is listed in the top right hand corner of the page and the Study Participant is listed on the left side of the page. If someone is answering surveys for themself, both the Reporter and Study Participant fields will reflect the same name.