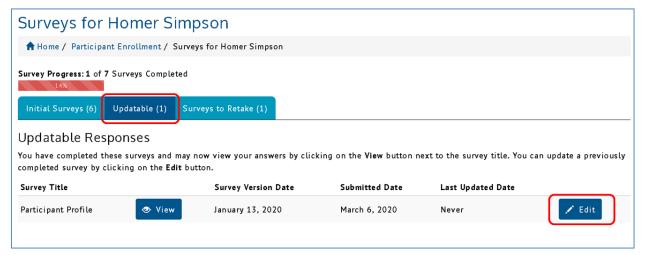

# 20. Updating and Retaking Surveys

Some surveys will be available to edit after submission and others will be set to a regular retake, or *longitudinal*, schedule. This supports the study of the disease over time. You may opt in for email reminders when retakes are due.

Figure 18. Participant Survey List

To update a survey, click on the **Updatable** tab and click the **Edit** button next to the survey. The survey will populate with the previous answers. Simply edit any information that has changed.