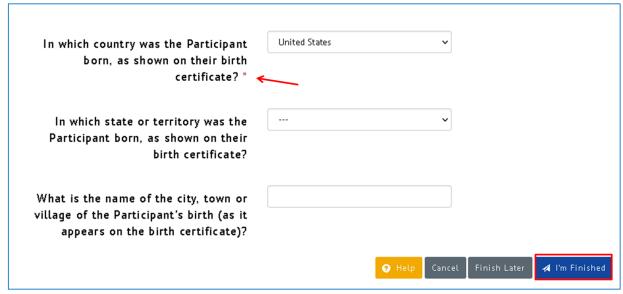

Figure 13. Completing surveys

17. Complete the survey. Questions marked with a red \* require a response.

Figure 14. Completing questions and submitting surveys

18. When a survey has been completed, click on the **I'm Finished** button. If not completed, surveys can be saved as drafts by clicking the **Finish Later** button. Click the **Cancel** button to leave the survey and return later. Note that if you click Cancel, no changes will be saved.

Figure 18. Participant Survey List

To update a survey, click on the **Updatable** tab and click the **Edit** button next to the survey. The survey will populate with the previous answers. Simply edit any information that has changed.