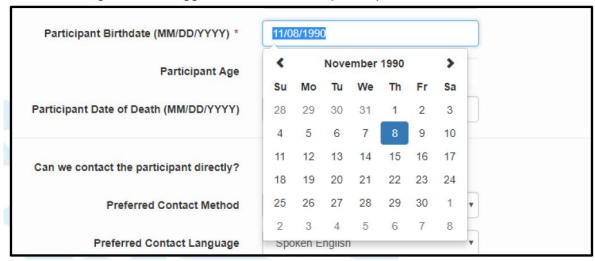

# 19. Using the Calendar Feature

The registry platform supports date entry via a calendar feature.

Figure 15. Date Field Displaying Calendar Widget

To use the calendar feature, click on the date field.

Figure 16. Using the Calendar Feature