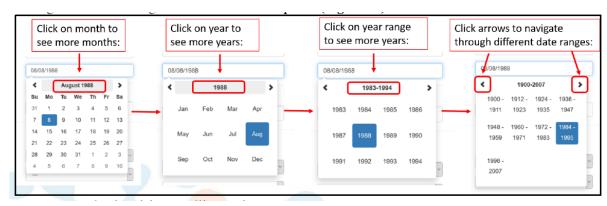

To easily scroll through the calendar options, click on the header field. Clicking on the month will populate all the months. Clicking on the year will produce more years, etc. Use the left and right arrows to navigate to the desired time point.

Figure 17. Calendar scrolling options

Note that dates can also be typed directly into the calendar field.